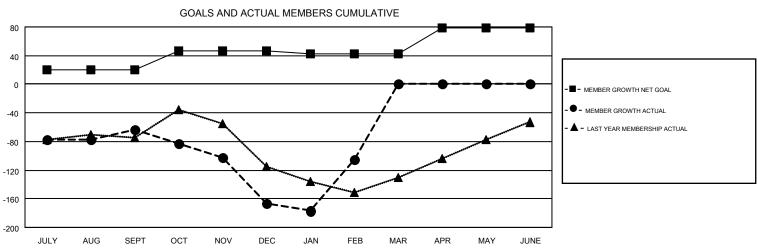

## GMT MONTHLY MEMBERSHIP PROGRESS REPORT

Results as of: 2/28/2018

Multiple District 12

GMT: STACEY JONES

LOCATION: TENNESSEE

GMT CA 1

|               | Club          | s         |               | Members               |                           |                         |                                              |  |
|---------------|---------------|-----------|---------------|-----------------------|---------------------------|-------------------------|----------------------------------------------|--|
|               | RESULTS FOR   | 2017-2018 |               | RESULTS FOR 2017-2018 |                           |                         |                                              |  |
| QUARTER       | NEW CLUB GOAL | NEW CLUBS | DROPPED CLUBS | QUARTER               | MEMBER GROWTH NET<br>GOAL | MEMBER GROWTH<br>ACTUAL | DROPPED MEMBERS ACTUAL (including transfers) |  |
| JULY/AUG/SEPT | 1             | 1         | 0             | JULY/AUG/SEPT         | 20                        | 153                     | 201                                          |  |
| OCT/NOV/DEC   | 3             | 0         | 2             | OCT/NOV/DEC           | 26                        | 154                     | 239                                          |  |
| JAN/FEB/MAR   | 1             | 1         | 0             | JAN/FEB/MAR           | -3                        | 220                     | 129                                          |  |
| APR/MAY/JUNE  | 3             | 0         | 0             | APR/MAY/JUNE          | 36                        | 0                       | 0                                            |  |