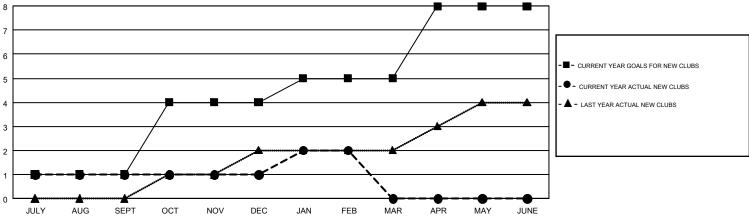

## GMT MONTHLY MEMBERSHIP PROGRESS REPORT

Results as of: 2/28/2018

Multiple District 12

GMT: STACEY JONES

LOCATION: TENNESSEE

GMT CA 1

|               | Club          | s         |               | Members               |                           |                         |                                              |  |
|---------------|---------------|-----------|---------------|-----------------------|---------------------------|-------------------------|----------------------------------------------|--|
|               | RESULTS FOR   | 2017-2018 |               | RESULTS FOR 2017-2018 |                           |                         |                                              |  |
| QUARTER       | NEW CLUB GOAL | NEW CLUBS | DROPPED CLUBS | QUARTER               | MEMBER GROWTH NET<br>GOAL | MEMBER GROWTH<br>ACTUAL | DROPPED MEMBERS ACTUAL (including transfers) |  |
| JULY/AUG/SEPT | 1             | 1         | 0             | JULY/AUG/SEPT         | 20                        | 153                     | 201                                          |  |
| OCT/NOV/DEC   | 3             | 0         | 2             | OCT/NOV/DEC           | 26                        | 154                     | 239                                          |  |
| JAN/FEB/MAR   | 1             | 1         | 0             | JAN/FEB/MAR           | -3                        | 220                     | 129                                          |  |
| APR/MAY/JUNE  | 3             | 0         | 0             | APR/MAY/JUNE          | 36                        | 0                       | 0                                            |  |